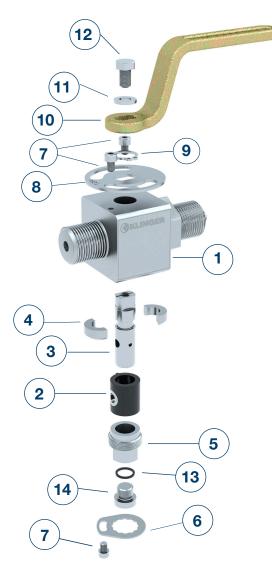

## Parts list

| Pos. | number | name                 |
|------|--------|----------------------|
| 1    | 1      | Body                 |
| 2    | 1      | Packing sleeve       |
| 3    | 1      | Cock plug            |
| 4    | 2      | Split ring           |
| 5    | 1      | Tightening nut       |
| 6    | 1      | Locking disc         |
| 7    | 3      | Fillister head screw |
| 8    | 1      | Stop                 |
| 9    | 1      | Secure ring          |
| 10   | 1      | Hand lever           |
| 11   | 1      | Disc                 |
| 12   | 1      | Hexagon head screw   |
| 13   | 1      | Gasket               |
| 14   | 1      | Screw plug           |