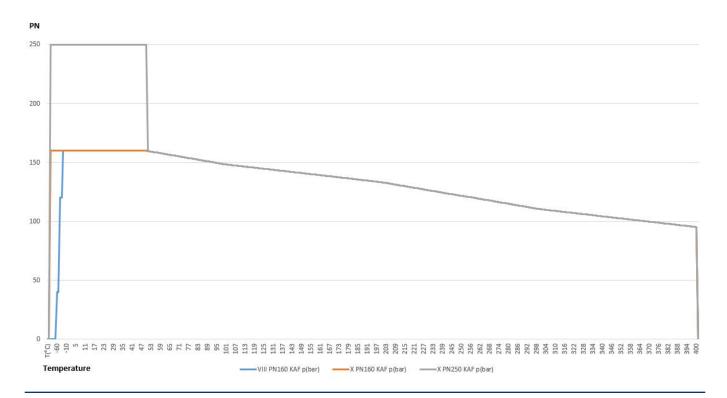

## AB COCKS ABZ ABZ 12 VIII-KAF, PN160, S12

| Product details | <ul> <li>» Straight through cock</li> <li>» PN160</li> <li>» Cylindrical plug</li> <li>» Carbon steel VIII</li> <li>» Elastic packing sleeve KAF</li> <li>» With hand lever</li> </ul> | General features | <ul> <li>» 90°-rotation ensures immediate opening and closing procedure</li> <li>» Hand operation enables throttling, therefore usage in blow-down lines possible</li> <li>» Simple maintenance: The packing sleeve can be replaced within minutes with the cock staying in the line</li> </ul> |
|-----------------|----------------------------------------------------------------------------------------------------------------------------------------------------------------------------------------|------------------|-------------------------------------------------------------------------------------------------------------------------------------------------------------------------------------------------------------------------------------------------------------------------------------------------|
| Connections     | Compression type fitting S12                                                                                                                                                           |                  | » No jamming caused by corrosion                                                                                                                                                                                                                                                                |
| Certificates    | VDI 2440                                                                                                                                                                               | Temperature      | VIII-KAF -60°C to +400°C, PN160                                                                                                                                                                                                                                                                 |
| Dimensions      | Body length 70 mm                                                                                                                                                                      | _                |                                                                                                                                                                                                                                                                                                 |
|                 |                                                                                                                                                                                        | ca. 30           |                                                                                                                                                                                                                                                                                                 |